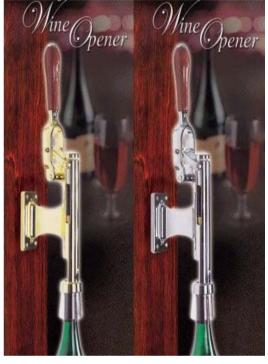

Wall Mounted type:

with Bottle Holder: Item No. HBUM-03C:Chrome plated Item No. HBUM-03B: Brass plated Zinc alloy, All metal constructions 11" lever arm, 13" tall. Safety barrier around auger, Non-stick Teflon screw (worm), 6.9cm(L), 4 turn screw.