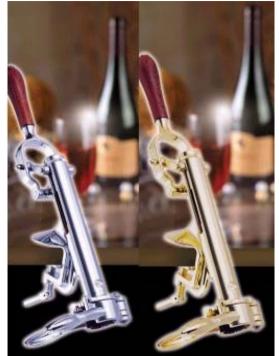

**Table Mounted Type** 

Item No. HBUM-02C: Chrome plated Item No. HBUM-02B: Brass plated Zinc alloy, All metal constructions 11" lever arm, 12" tall. Non-stick Teflon screw (worm), 6.9cm(L), 4 turn screw.