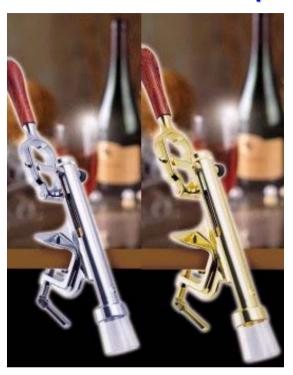

## **Professional Wine Opener**

**Table Mounted type:** 

Item No. HBUM-01C: Chrome plated Item No. HBUM-01B: Brass plated Zinc alloy, All metal constructions 11" lever arm, 12" tall. Safety barrier around auger, Non-stick Teflon screw (worm), 6.9cm(L), 4 turn screw.