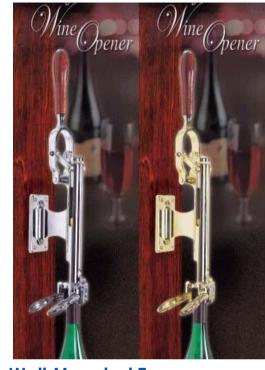

**Wall Mounted Type** with Bottle Holder:

Item No. HBUM-02C: Chrome plated Item No. HBUM-02B: Brass plated Zinc alloy, All metal constructions 11" lever arm, 13" tall. Non-stick Teflon screw (worm), 6.9cm(L), 4 turn screw.