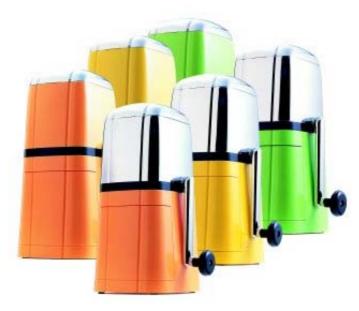

## Round Ice Crusher

Item No. HBIC-R

Material: ABS plastic with s/s rotating blades

Colors available for: All chrome finish with transparent top and ice tray

**Size:**  $17.5(W) \times 19.5(L) \times 27(H)cm$ 