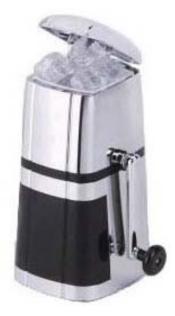

## Sharpener Ice Crusher

Item No. HBIC-C: All polished chrome finish

Item No. HBIC-E: Chrome finish top & handle with powder coating base

Material: Zinc alloy with s/s rotating blades

**Size:**  $16(W) \times 17(L) \times 27(H)$ cm