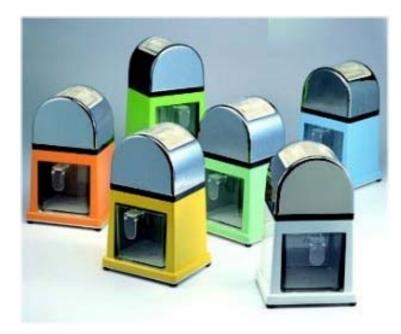

#### Item No. HBIC-A:

■ Chrome finish lid & handle with color base

■ Chrome finish head & handle with color base

#### Colors available for:

Green, Yellow, Orange, Blue

Material: Zinc alloy with s/s rotating blades

**Size:**  $16(W) \times 16(L) \times 29(H)$ cm

#### Item No. HBIC-AC:

■ All chrome finish with black ice container