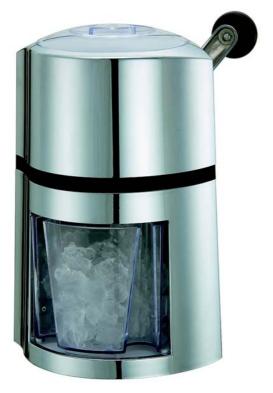

## Sharpener Ice Crusher

Item No. HBIC-C: All polished chrome finish

Item No. HBIC-E: Chrome finish top & handle with powder coating base

Material: Zinc alloy with s/s rotating blades

**Size:**  $16(W) \times 17(L) \times 27(H)$ cm