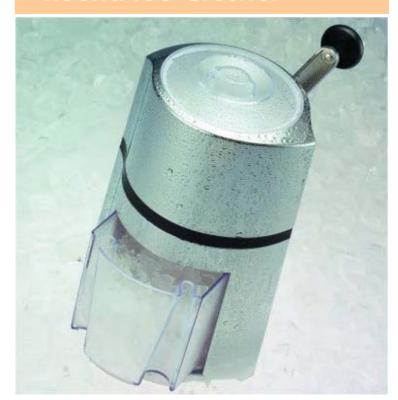

## Round Ice Crusher

Item No. HBIC-R

Material: ABS plastic with s/s rotating blades

Colors available for: All chrome finish with transparent top and ice tray

**Size:**  $17.5(W) \times 19.5(L) \times 27(H)cm$ 