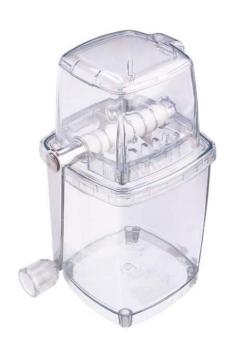

# **Crystal Ice Crusher**

Item No. HBIC-AS

Material: AS plastic with s/s rotating blades

Colors available for:

Green, Yellow, Orange, Blue, Black, White(Transparent)

**Size:**  $10.5(W) \times 16(L) \times 24(H)cm$