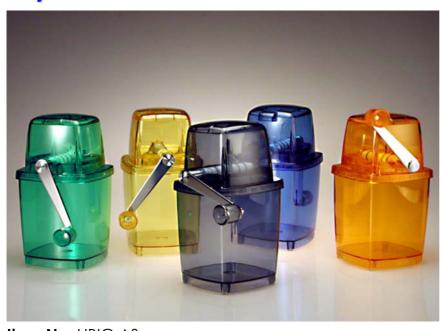

### **Vogue Ice Crusher**

#### Item No. HBIC-A:

■ Chrome finish lid & handle with color base

■ Chrome finish head & handle with color base

#### Colors available for:

Green, Yellow, Orange, Blue

Material: Zinc alloy with s/s rotating blades

**Size:**  $16(W) \times 16(L) \times 29(H)$ cm

#### Item No. HBIC-AC:

■ All chrome finish with black ice container