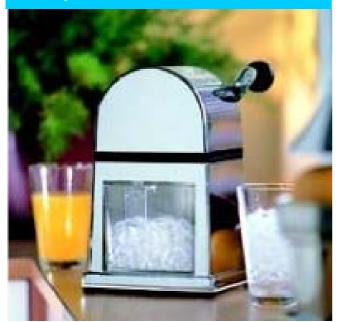

# **Crystal Ice Crusher**

Item No. HBIC-AS

Material: AS plastic with s/s rotating blades

Colors available for:

Green, Yellow, Orange, Blue, Black, White(Transparent)

**Size:**  $10.5(W) \times 16(L) \times 24(H)cm$